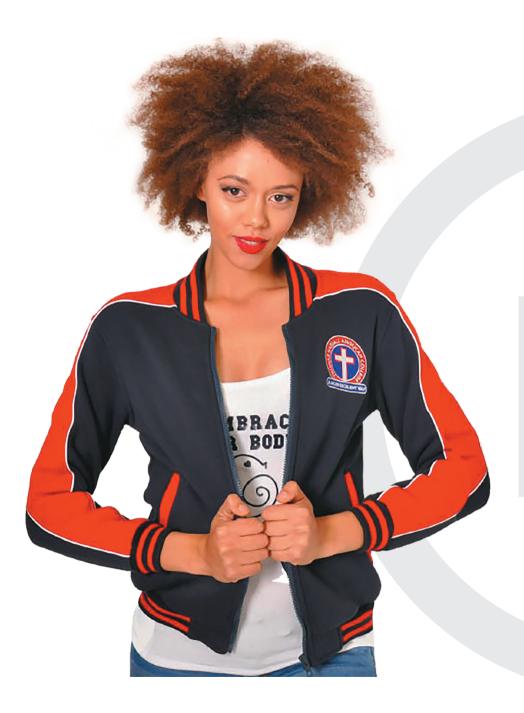

# VARSITY SCHOOL JACKET

## Custom Senior Varsity School Jackets.

- Super fleece lined varsity jacket
- Full zip & press stud front opening
- Two zip pockets front
- Anti pill
- 100% Australian Made

#### COLOURS CUSTOMISED

PRICING

**\$123 - \$152** Prices exclude GST.

**DESKTOP** PROMOTIONAL