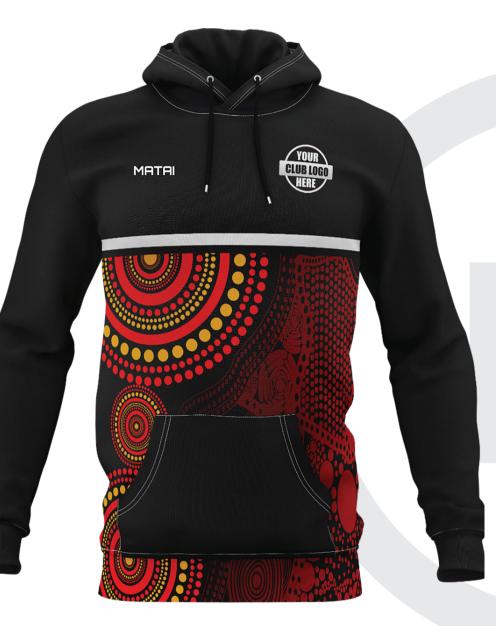

# **INDIGENOUS HOODIE**

### Pro Sublimated Fleece Hoodie- Unisex Indigenous

- Sports Fit- modern fit
- Draw cord detail for comfort hood fit
- Set in sleeve pattern construction
- Wind resistant with micro fleece inner added comfort
- Sleeve and hem cuffs for optimal comfort and fit
- Kangaroo pockets for convenient storage
- Designed for all round functionality
- Fully sublimated, all your colours and logos are dyed directly into the fabric to ensure durability and flexibility

#### ANY COLOUR COMBINATION

PRICING

**\$69 - \$91** Prices exclude GST.

**DESKTOP** PROMOTIONAL