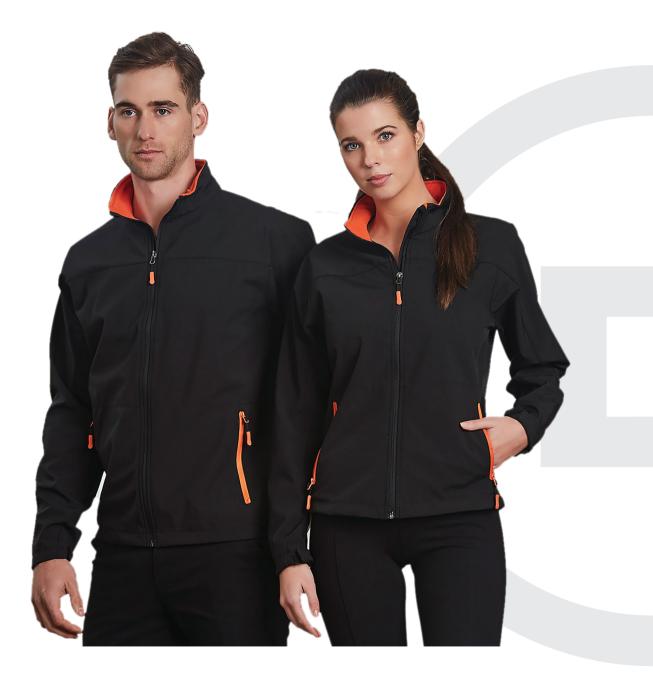

# SPORT SOFTSHELL JACKET

## StormTech high-performance sport softshell jacket.

- STORMTECH Showerproof D/W/R Outer Shell
- Temperature Rating: Mild (+5°C to +20°C)
- Zippered Pockets
- Brushed Tricot Pocket Lining
- Reverse Coil Centre Front Zipper
- Waterproof: 600mm
- Breathability: 1,000g/m2
- Temperature Rating: Mild (+5°C to +20°C)
- 92% Polyester, 8% Spandex Bonded with 100% Polyester Fleece