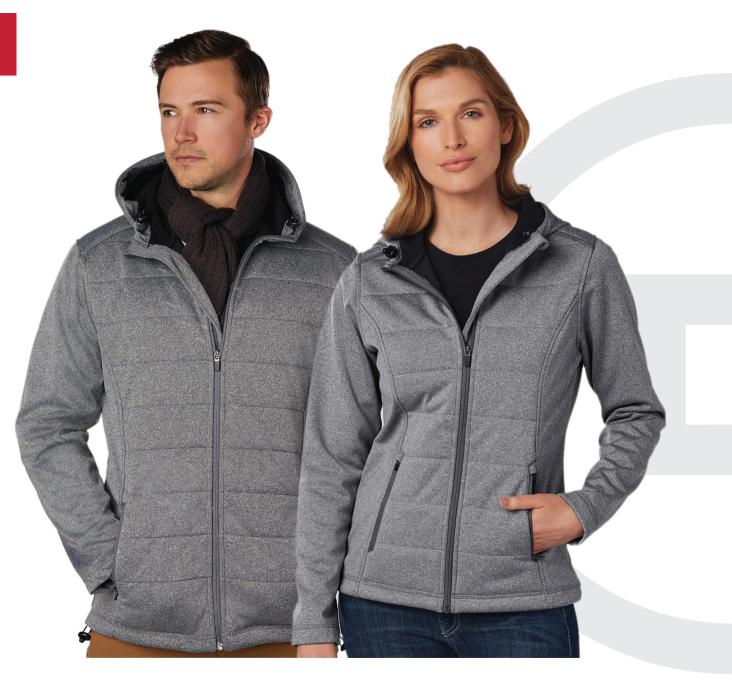

# QUILTED JACKET

## Bonded Cationic Heather quilted Jacket

• The jacket has a front full zip as well as front zip pockets.

PRICING

**\$59 - \$85** Prices exclude GST.

**DESKTOP** PROMOTIONAL