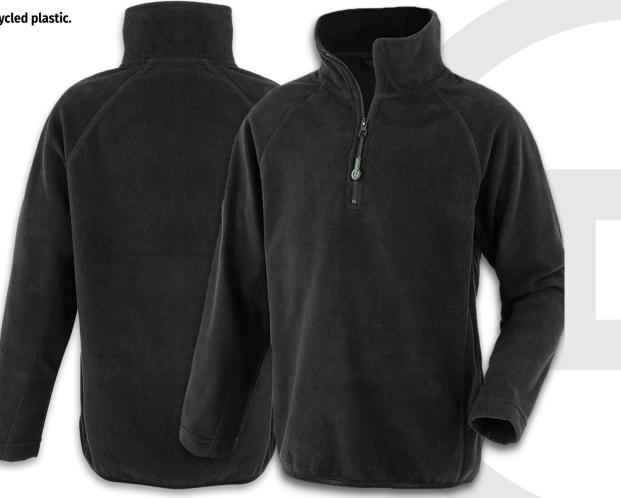

## RECYCLED PET ZIP FLEECE TOP

Made from highest quality PERPETUAL© sustainable yarns using 100% PET recycled plastic.

- YKK NATULON® Eco-Friendly 1/4 zip
- Open cuff
- Soft bound elasticised hem
- Decorative body stitching
- Removable zip pull
- End of life recyclable
- PFC-Free
- Biodegradable bags & recycled cartons