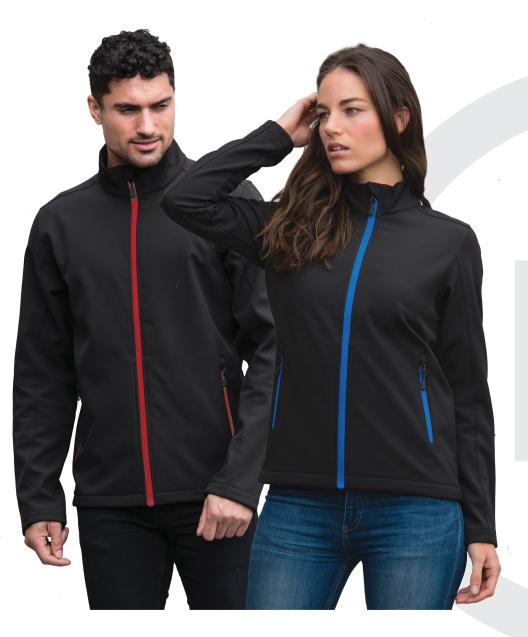

# SPORT SOFTSHELL JACKET

## StormTech high-performance sport softshell jacket.

- STORMTECH Showerproof D/W/R Outer Shell
- Temperature Rating: Mild (+5°C to +20°C)
- Zippered Pockets
- Brushed Tricot Pocket Lining
- Reverse Coil Centre Front Zipper
- Waterproof: 600mm
- Breathability: 1,000g/m2
- Temperature Rating: Mild (+5°C to +20°C)
- 92% Polyester, 8% Spandex Bonded with 100% Polyester Fleece

COLOURS

PRICING

**\$100 - \$129** Prices exclude GST.

**DESKTOP** PROMOTIONAL