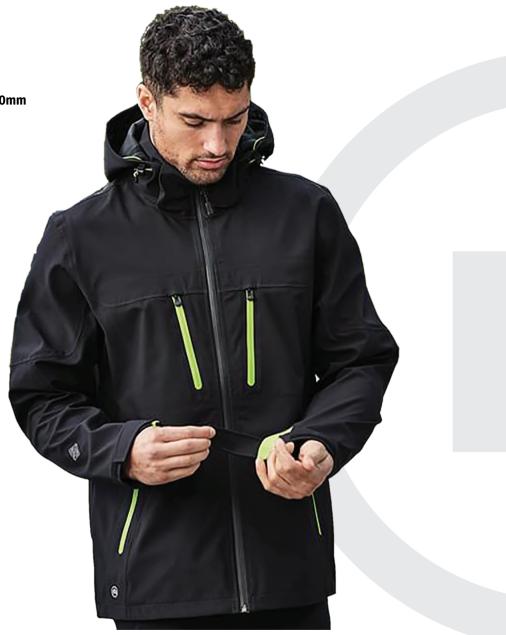

# SPORT SOFTSHELL JACKET

## StormTech high-performance sport softshell jacket.

- STORMTECH Showerproof D/W/R Outer Shell
- Temperature Rating: Mild (+5°C to +20°C)
- Zippered Pockets
- Brushed Tricot Pocket Lining
- Reverse Coil Centre Front Zipper
- Waterproof: 600mm
- Breathability: 1,000g/m2
- Temperature Rating: Mild (+5°C to +20°C)
- 92% Polyester, 8% Spandex Bonded with 100% Polyester Fleece

COLOURS

PRICING

**\$100 - \$129** Prices exclude GST.

**DESKTOP** PROMOTIONAL