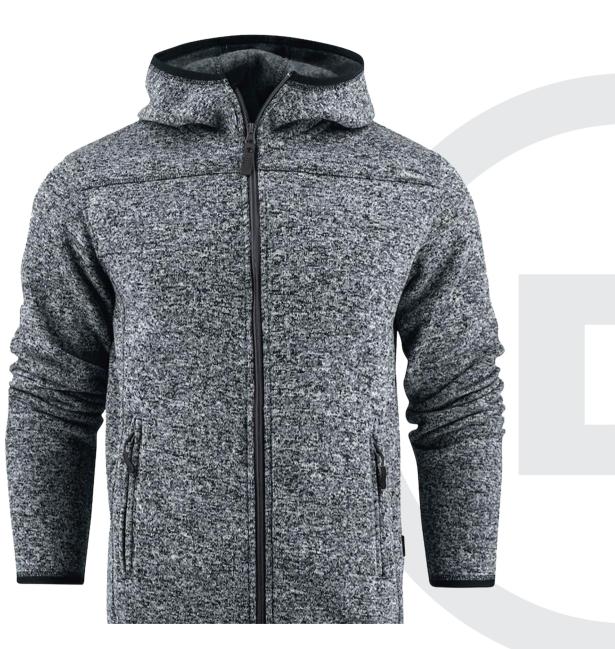

## PERKINS FLEECE HOODIE

## Men's heavy knit fleece hoodie.

- Decorative flatlock seams and elastic bottom hem and sleeve.
- Zippers at centre front and front pockets.
- Brushed on the inside for a soft feeling.
- Anti-pilling treated.
- 100% Polyester, 320g/m<sup>2</sup>

PRICING

**\$49 - \$77** Prices exclude GST.

**DESKTOP** PROMOTIONAL