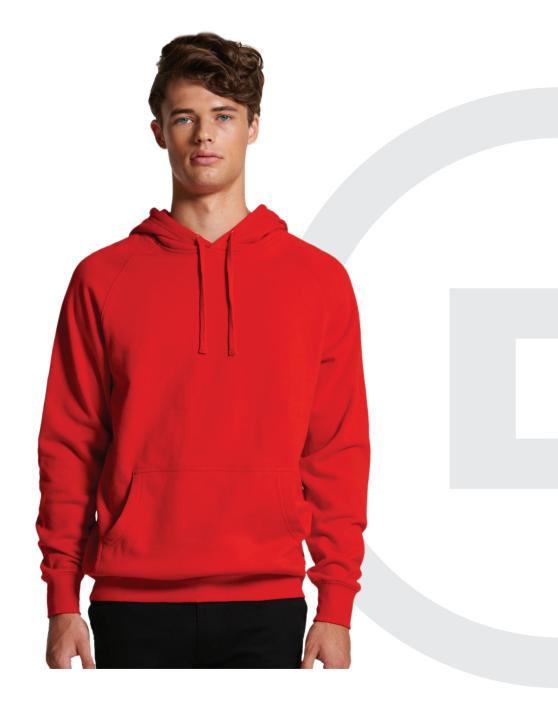

# AS COLOUR HOODIE

## 80% cotton 20% polyester anti-pill fleece.

- Pullover hood
- Raglan sleeves
- Kangaroo pocket
- Lined hood
- Tonal drawcord
- Sleeve cuff ribbing
- Preshrunk to minimise shrinkage

PRICING

**\$42 - \$62** Prices exclude GST.