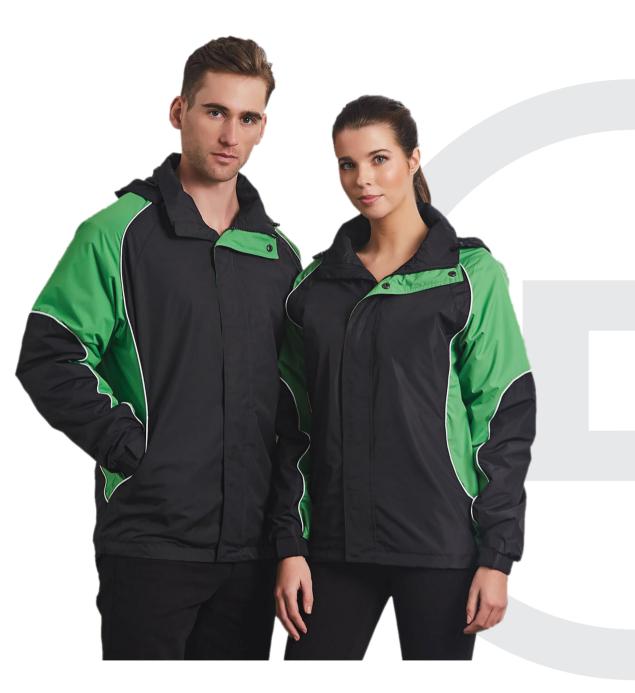

# PATROL SOFTSHELL JACKET

Stormtech Patrol Contrast Softshell Jacket. Ambient rating +10°C to -10°C. Waterproof 10,000mm

- Fully Sealed Seams
- Waterproof Centre Front Zipper
- Detachable Articulated Storm Hood
- Adjustable Drawstring Hood & Hem
- Dropped Back
- Dual Chest Pockets
- Zippered Pockets
- Brushed Tricot Pocket Lining
- Articulated Action Elbows
- Velcro Adjustable Cuffs with Gusset

COLOURS

PRICING

**\$292 - \$349** Prices exclude GST.

**DESKTOP** PROMOTIONAL